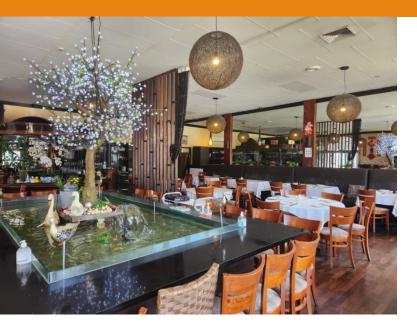

## 6 days taking \$24000. PBA

Well known posh looking licensed Chinese restaurant located near the suburb of Malvern.

Well supported in the areas and no near competition.

Cuisines are from a creative blend of Malaysian, Chinese and Japanese ingredients and herbs.

Trading 6 days and taking between \$23000 to \$25000 per week.

Trades from Tuesday to Sunday. Close on Monday.

Lunch 12 to 3 p.m except Tuesday and dinner 5.30 p.m to 10.30 p.m.

Seating capacity: 100+

Rent: \$1320 per week+ GST